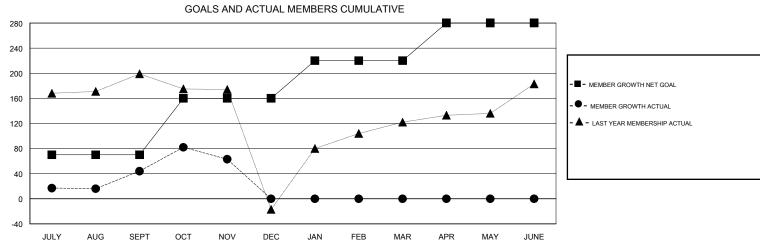

## GOALS AND ACTUAL NEW CLUBS CUMULATIVE

| DROPPED CLUBS: 0  DROPPED MEMBERS |         | 37 CLUBS OF 95 ADDED 1 OR MORE<br>NEW MEMBERS | GENDER DISTRIBU<br>MALE<br>FEMALE | UTION<br>1,300 (56.72%)<br>992 (43.28%) |    |
|-----------------------------------|---------|-----------------------------------------------|-----------------------------------|-----------------------------------------|----|
| DECEASED                          | 8       | CLICK HERE FOR CUMULATIVE  MEMBERSHIP DATA    | TOTAL FAMILY UNIT MEMBERS         |                                         | 91 |
| CLUB CANCELLED OTHER              | 0<br>96 |                                               | FAMILY MEMBERS PAYING HALF DUES   |                                         | 52 |
| TOTAL                             | 104     |                                               | DUES                              |                                         |    |