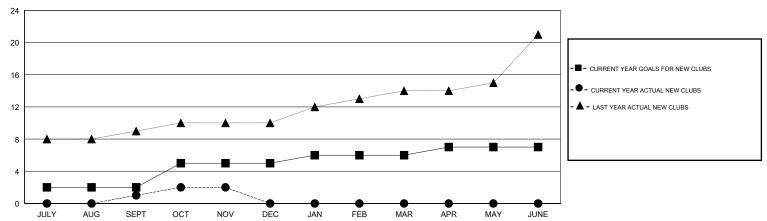

## GOALS AND ACTUAL NEW CLUBS CUMULATIVE

| DROPPED CLUBS: 0  DROPPED MEMBERS |         | 37 CLUBS OF 95 ADDED 1 OR MORE<br>NEW MEMBERS | GENDER DISTRIBU<br>MALE<br>FEMALE | UTION<br>1,300 (56.72%)<br>992 (43.28%) |    |
|-----------------------------------|---------|-----------------------------------------------|-----------------------------------|-----------------------------------------|----|
| DECEASED                          | 8       | CLICK HERE FOR CUMULATIVE  MEMBERSHIP DATA    | TOTAL FAMILY UNIT MEMBERS         |                                         | 91 |
| CLUB CANCELLED OTHER              | 0<br>96 |                                               | FAMILY MEMBERS PAYING HALF DUES   |                                         | 52 |
| TOTAL                             | 104     |                                               | DUES                              |                                         |    |