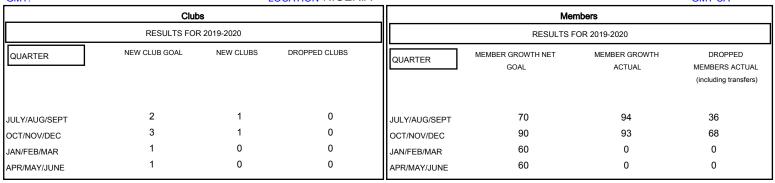

## MONTHLY MEMBERSHIP PROGRESS REPORT

## District 404 A1

GMT: LOCATION NIGERIA GMT CA



## GOALS AND ACTUAL NEW CLUBS CUMULATIVE





| DROPPED CLUBS: 0  DROPPED MEMBERS |         | 37 CLUBS OF 95 ADDED 1 OR MORE<br>NEW MEMBERS | GENDER DISTRIBU<br>MALE<br>FEMALE | UTION<br>1,300 (56.72%)<br>992 (43.28%) |    |
|-----------------------------------|---------|-----------------------------------------------|-----------------------------------|-----------------------------------------|----|
| DECEASED                          | 8       | CLICK HERE FOR CUMULATIVE  MEMBERSHIP DATA    | TOTAL FAMILY UNIT MEMBERS         |                                         | 91 |
| CLUB CANCELLED OTHER              | 0<br>96 |                                               | FAMILY MEMBERS PAYING HALF DUES   |                                         | 52 |
| TOTAL